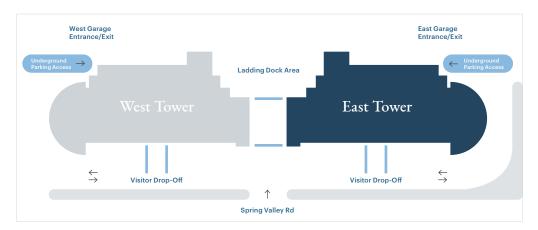

## Availabilities

5001 Spring Valley Road, Dallas TX 75244

Providence Towers is one of the most recognizable buildings in Dallas and the jewel of the Platinum Corridor. It commands the eye with its iconic structure and grand archway. This Class A office property offers upscale business environments and an enviable suite of amenities to satisfy the most discerning of companies.