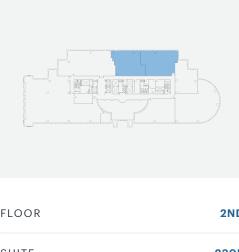

## **Suite 230E** 3,983 RSF

## 💡 5001 Spring Valley Road, Dallas TX 75244

| 2ND       | FLOOR |
|-----------|-------|
| 230E      | SUITE |
| 3,983 RSF | SQ FT |

Providence Towers is one of the most recognizable buildings in Dallas and the jewel of the Platinum Corridor. It commands the eye with its iconic structure and grand archway. This Class A office property offers upscale business environments and an enviable suite of amenities to satisfy the most discerning of companies.