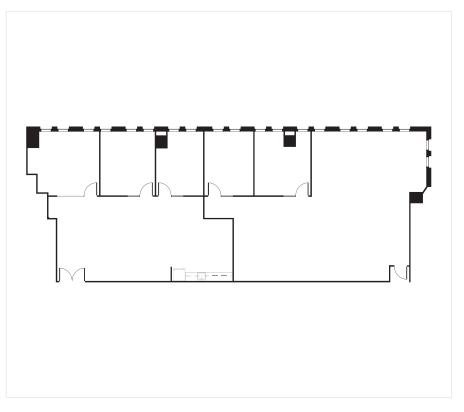

## **Suite 230E** 3,983 RSF

## 💡 5001 Spring Valley Road, Dallas TX 75244

| 2ND       | FLOOR |
|-----------|-------|
| 230E      | SUITE |
| 3,983 RSF | SQ FT |

Providence Towers is one of the most recognizable buildings in Dallas and the jewel of the Platinum Corridor. It commands the eye with its iconic structure and grand archway. This Class A office property offers upscale business environments and an enviable suite of amenities to satisfy the most discerning of companies.