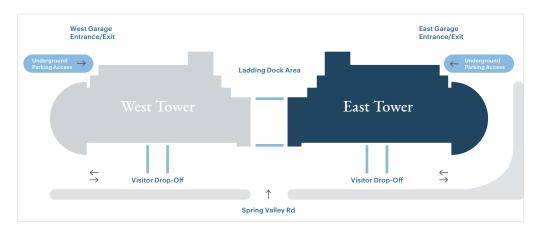

## Typical Floor Plan

Q

5001 Spring Valley Road, Dallas TX 75244

Providence Towers is one of the most recognizable buildings in Dallas and the jewel of the platinum corridor. It commands the eye with its iconic structure and grand archway. This Class A office property offers upscale business environments and an enviable suite of amenities to satisfy the most discerning of companies.